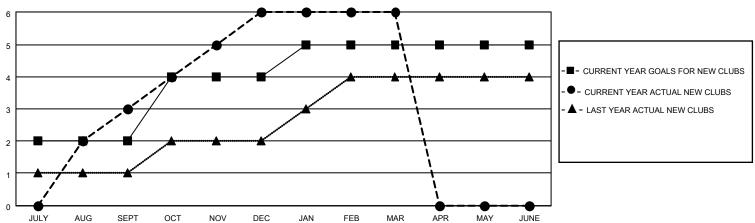

## MONTHLY MEMBERSHIP PROGRESS REPORT

**LOCATION REP OF SRI LANKA** 

District 306 A1

| Clubs         |               |             |               | Members               |                         |                         |                                                    |  |
|---------------|---------------|-------------|---------------|-----------------------|-------------------------|-------------------------|----------------------------------------------------|--|
|               | RESULTS FOR   | R 2020-2021 |               | RESULTS FOR 2020-2021 |                         |                         |                                                    |  |
| QUARTER       | NEW CLUB GOAL | NEW CLUBS   | DROPPED CLUBS | QUARTER MEM           | IBER GROWTH NET<br>GOAL | MEMBER GROWTH<br>ACTUAL | DROPPED<br>MEMBERS ACTUAL<br>(including transfers) |  |
| JULY/AUG/SEPT | 2             | 3           | 0             | JULY/AUG/SEPT         | 60                      | 127                     | 39                                                 |  |
| OCT/NOV/DEC   | 2             | 3           | 0             | OCT/NOV/DEC           | 80                      | 147                     | 118                                                |  |
| JAN/FEB/MAR   | 1             | 0           | 11            | JAN/FEB/MAR           | 70                      | 26                      | 202                                                |  |
| APR/MAY/JUNE  | 0             | 0           | 0             | APR/MAY/JUNE          | 40                      | 0                       | 0                                                  |  |