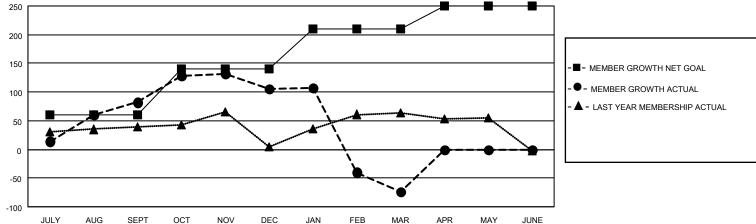

## MONTHLY MEMBERSHIP PROGRESS REPORT

**LOCATION REP OF SRI LANKA** 

District 306 A1

| Clubs         |               |             |               | Members               |                         |                         |                                                    |  |
|---------------|---------------|-------------|---------------|-----------------------|-------------------------|-------------------------|----------------------------------------------------|--|
|               | RESULTS FOR   | R 2020-2021 |               | RESULTS FOR 2020-2021 |                         |                         |                                                    |  |
| QUARTER       | NEW CLUB GOAL | NEW CLUBS   | DROPPED CLUBS | QUARTER MEM           | IBER GROWTH NET<br>GOAL | MEMBER GROWTH<br>ACTUAL | DROPPED<br>MEMBERS ACTUAL<br>(including transfers) |  |
| JULY/AUG/SEPT | 2             | 3           | 0             | JULY/AUG/SEPT         | 60                      | 127                     | 39                                                 |  |
| OCT/NOV/DEC   | 2             | 3           | 0             | OCT/NOV/DEC           | 80                      | 147                     | 118                                                |  |
| JAN/FEB/MAR   | 1             | 0           | 11            | JAN/FEB/MAR           | 70                      | 26                      | 202                                                |  |
| APR/MAY/JUNE  | 0             | 0           | 0             | APR/MAY/JUNE          | 40                      | 0                       | 0                                                  |  |